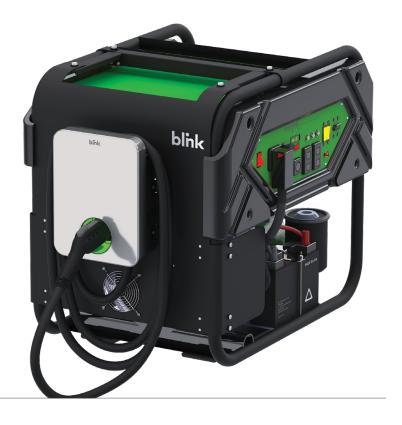

# **Blink Portable Charger**

Level 2 Generated-Powered Solution

Designed for roadside EV charging assistance the Blink portable charger provides 40A of charging anywhere its needed to get drivers moving.

## Experience

- · Portable and modular
- Free-standing, doesn't require installation
- Non-networked charging station
- Simple plug-in to charge use

#### Design

- Supports 240 VAC charging
- Compatible with all electric vehicles. Tesla adapter required.
- Provides up to 9.6kW continuously
- Charges up to 0.5 to 1 mile of range per minute Depending upon the EV's capabilities
- Patent pending

#### **Product Details**

Amperage 40 amps
Voltage 240 VAC
Peak Watts 12.0 kW
Continuous Watts 9.6 kW
Cable Length 25 ft.

Networked Optional (WiFi)

**Installation Type** Modular

Start Type Electric

Fuel Gasoline

Fuel Capacity 10.9 gallons (41.2 L)

Runtime 9 hours (at 50% load)

**Dimensions** 39.1"L  $\times$  31.1"W  $\times$  33.1"H **Estimated Weight** 353.9 lbs

MSRP \$6,500\*

Standards Compliance UL Listed, NEW 625, SAE J1772, and NEMA 3R